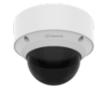

# SPB-VAN82W

**Smoked Dome Cover** 

**Key Features** 

- Color : Base Top White / Cover Glass Transparent smoked
- Material : Base Top Aluminum / Cover Glass Polycarbonate (PC)
- Product dimensions / weight : ø140x110.2mm(ø5.51x4.34") / 420g (0.93lb)

#### **Smoked Dome Cover**