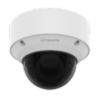

#### **Specifications**

| Mechanical                  |                                                         |
|-----------------------------|---------------------------------------------------------|
| Color                       | Base Top : White<br>Cover Glass : Transparent smoked    |
| Material                    | Base Top : Aluminum<br>Cover Glass : Polycarbonate (PC) |
| RAL code                    | RAL9003                                                 |
| Product dimensions / weight | ø140x110.2mm(ø5.51x4.34") / 420g (0.93lb)               |
| Mount Screw size            | TR20                                                    |
| Supported products          | QNV-C8083R/C9083R                                       |