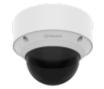

# SPB-VAN82W

**Smoked Dome Cover** 

**Key Features** 

- Color : Base Top White / Cover Glass Transparent smoked
- Material : Base Top Aluminum / Cover Glass Polycarbonate (PC)
- Product dimensions / weight : ø140x110.2mm(ø5.51x4.34") / 420g (0.93lb)

#### **Smoked Dome Cover**

#### **Specifications**

| Mechanical                  |                                                         |
|-----------------------------|---------------------------------------------------------|
| Color                       | Base Top : White<br>Cover Glass : Transparent smoked    |
| Material                    | Base Top : Aluminum<br>Cover Glass : Polycarbonate (PC) |
| RAL code                    | RAL9003                                                 |
| Product dimensions / weight | ø140x110.2mm(ø5.51x4.34") / 420g (0.93lb)               |
| Mount Screw size            | TR20                                                    |
| Supported products          | QNV-C8083R/C9083R                                       |