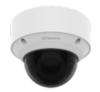

# SPB-VAN82W

**Smoked Dome Cover** 

**Key Features** 

- Color : Base Top White / Cover Glass Transparent smoked
- Material : Base Top Aluminum / Cover Glass Polycarbonate (PC)
- Product dimensions / weight : ø140x110.2mm(ø5.51x4.34") / 420g (0.93lb)

#### **Smoked Dome Cover**