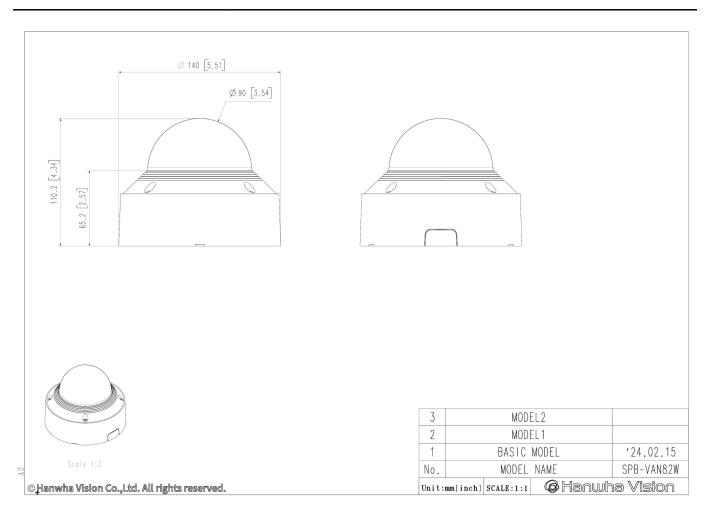

### SPB-VAN82W

**Smoked Dome Cover** 

CAD Unit:mm [inch]

# SPB-VAN82W

**Smoked Dome Cover** 

**Key Features** 

- Color : Base Top White / Cover Glass Transparent smoked
- Material : Base Top Aluminum / Cover Glass Polycarbonate (PC)
- Product dimensions / weight : ø140x110.2mm(ø5.51x4.34") / 420g (0.93lb)

#### **Specifications**

| Mechanical                  |                                                         |
|-----------------------------|---------------------------------------------------------|
| Color                       | Base Top : White<br>Cover Glass : Transparent smoked    |
| Material                    | Base Top : Aluminum<br>Cover Glass : Polycarbonate (PC) |
| RAL code                    | RAL9003                                                 |
| Product dimensions / weight | ø140x110.2mm(ø5.51x4.34") / 420g (0.93lb)               |
| Mount Screw size            | TR20                                                    |
| Supported products          | QNV-C8083R/C9083R                                       |