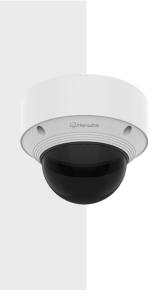

# SPB-VAN82W

**Smoked Dome Cover** 

**Key Features** 

- Color : Base Top White / Cover Glass Transparent smoked
- Material : Base Top Aluminum / Cover Glass Polycarbonate (PC)
- Product dimensions / weight : ø140x110.2mm(ø5.51x4.34") / 420g (0.93lb)

#### **Smoked Dome Cover**

#### **Specifications**

| Mechanical                  |                                                         |
|-----------------------------|---------------------------------------------------------|
| Color                       | Base Top : White<br>Cover Glass : Transparent smoked    |
| Material                    | Base Top : Aluminum<br>Cover Glass : Polycarbonate (PC) |
| RAL code                    | RAL9003                                                 |
| Product dimensions / weight | ø140x110.2mm(ø5.51x4.34") / 420g (0.93lb)               |
| Mount Screw size            | TR20                                                    |
| Supported products          | QNV-C8083R/C9083R                                       |