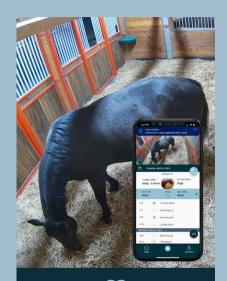

#### **Events**

Chronological tracking of all activities of the horse

#### Real time alerts

## LANA, OUR ARTIFICIAL INTELLIGENCE

Self-learning: continuous deep learning

Powerful & precise: 4 million data points per day per horse