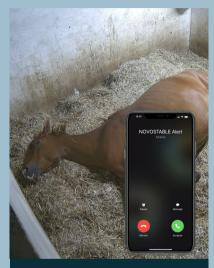

## **ACCURATE ALERTS REAL TIME**

## **SECURITY**

Be alerted in case of intrusion into the stall.

#### **ALERTS**

SMS, phone call and **multicast** notifications