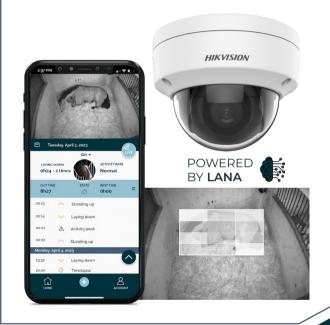

#### **Events**

Chronological tracking of all activities of the horse

#### Real time alerts

#### Live

Live broadcast to remove doubts

## LANA, OUR ARTIFICIAL INTELLIGENCE

Self-learning: continuous deep learning

Powerful & precise: 4 million data points per day per horse

#### **CAMERA**

Installation of the surveillance camera compatible with NOVOSTABLE.