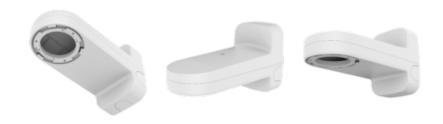

## SBP-250WMW

Wall&Pole Mount

**Key Features** 

• Color : White

• Mount screw size : TR30 • Max. load: 20kg

• Conduit hole : M25, 3pcs

\* Wall&Pole adaptor should be prepared for some cases

- PTZ plus : SBP-115PA needed

## SBP-250WMW

Wall&Pole Mount

## **Specifications**

| Mechanical                  |                                                                                                               |
|-----------------------------|---------------------------------------------------------------------------------------------------------------|
| Color                       | White                                                                                                         |
| Material                    | Aluminum, Polycarbonate(PC)                                                                                   |
| RAL code                    | RAL9003                                                                                                       |
| Product dimensions / weight | 318.5x137x183mm(12.54x5.39x7.2") / 1,940g (4.27lb)                                                            |
| Mount Screw size            | TR30                                                                                                          |
| Max. load                   | 20kg                                                                                                          |
| Conduit hole                | 19.1mm(3/4")(M25), 3pcs                                                                                       |
| Supported products          | - Adaptor : SBP-115PFA, SBP-115PA<br>※ For further compatible models, please visit our website or use Toolbox |