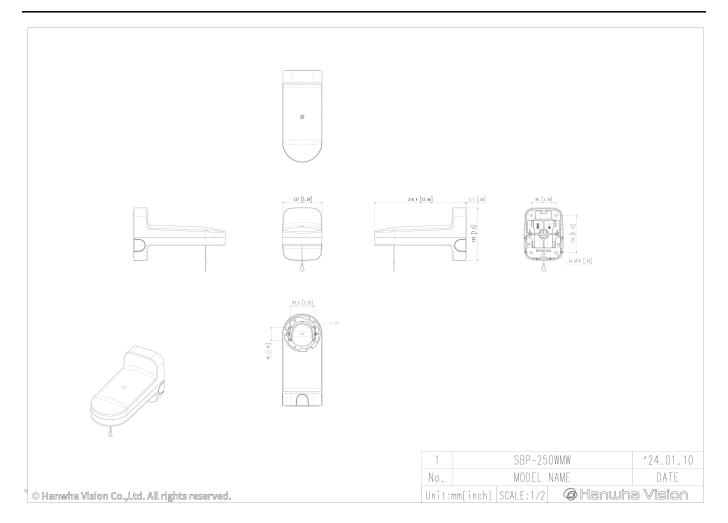

## **Specifications**

| Mechanical                  |                                                                                                               |
|-----------------------------|---------------------------------------------------------------------------------------------------------------|
| Color                       | White                                                                                                         |
| Material                    | Aluminum, Polycarbonate(PC)                                                                                   |
| RAL code                    | RAL9003                                                                                                       |
| Product dimensions / weight | 318.5x137x183mm(12.54x5.39x7.2") / 1,940g (4.27lb)                                                            |
| Mount Screw size            | TR30                                                                                                          |
| Max. load                   | 20kg                                                                                                          |
| Conduit hole                | 19.1mm(3/4")(M25), 3pcs                                                                                       |
| Supported products          | - Adaptor : SBP-115PFA, SBP-115PA<br>※ For further compatible models, please visit our website or use Toolbox |

## SBP-250WMW

Wall&Pole Mount

CAD Unit:mm [inch]