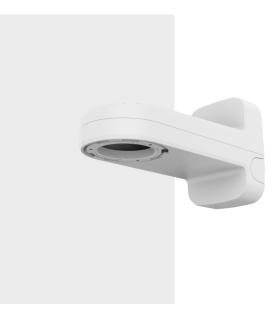

## SBP-250WMW

Wall&Pole Mount

**Key Features** 

• Color : White

• Mount screw size : TR30 • Max. load: 20kg

• Conduit hole : M25, 3pcs

\* Wall&Pole adaptor should be prepared for some cases

- PTZ plus : SBP-115PA needed

## SBP-250WMW

Wall&Pole Mount

## **Specifications**

| Mechanical                  |                                                                                                               |
|-----------------------------|---------------------------------------------------------------------------------------------------------------|
| Color                       | White                                                                                                         |
| Material                    | Aluminum, Polycarbonate(PC)                                                                                   |
| RAL code                    | RAL9003                                                                                                       |
| Product dimensions / weight | 318.5x137x183mm(12.54x5.39x7.2") / 1,940g (4.27lb)                                                            |
| Mount Screw size            | TR30                                                                                                          |
| Max. load                   | 20kg                                                                                                          |
| Conduit hole                | 19.1mm(3/4")(M25), 3pcs                                                                                       |
| Supported products          | - Adaptor : SBP-115PFA, SBP-115PA<br>※ For further compatible models, please visit our website or use Toolbox |