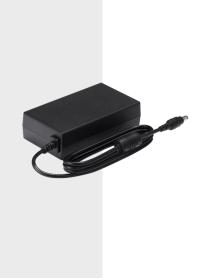

SPU-60240

Adapter

FC CUs CE EN

**Key Features** 

- DC 24V/2.5A 60W Adapter
- Compatible with SMT-3231PV/SMT-3221PV, SMT-2731PV/SMT-2721PV, SMT-1031PV/SMT-1031PVW
- Power cord included(1.83M)

#### **Specifications**

| Environmental                    |                                                                         |
|----------------------------------|-------------------------------------------------------------------------|
| Operating Temperature / Humidity | 0 ~ +40°C (+32°F ~ +104°F) / 20% ~ 80%                                  |
|                                  |                                                                         |
| Electrical                       |                                                                         |
| Input Voltage                    | 100Vac ~ 240Vac Input, DC24V/2.5A output                                |
| Power Consumption                | 60W                                                                     |
|                                  |                                                                         |
| Mechanical                       |                                                                         |
| Color                            | Black                                                                   |
| Product dimensions / weight      | 110 x 62 x 31.5 mm                                                      |
| Supported products               | SMT-3231PV, SMT-3221PV, SMT-2731PV, SMT-2721PV, SMT-1031PV, SMT-1031PVW |