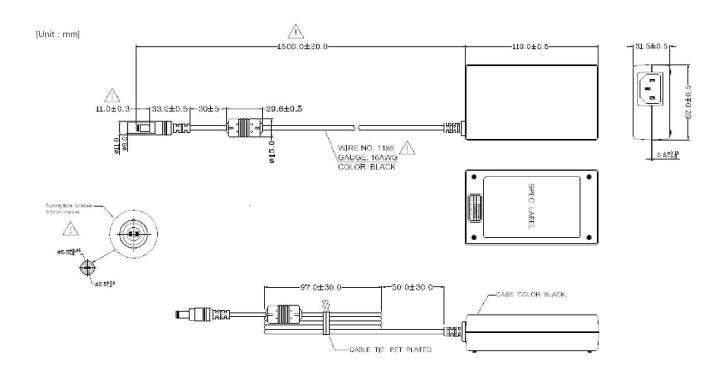

#### Adapter

CAD Unit:mm [inch]

#### **Specifications**

| Environmental                    |                                                                         |
|----------------------------------|-------------------------------------------------------------------------|
| Operating Temperature / Humidity | 0 ~ +40°C (+32°F ~ +104°F) / 20% ~ 80%                                  |
|                                  |                                                                         |
| Electrical                       |                                                                         |
| Input Voltage                    | 100Vac ~ 240Vac Input, DC24V/2.5A output                                |
| Power Consumption                | 60W                                                                     |
|                                  |                                                                         |
| Mechanical                       |                                                                         |
| Color                            | Black                                                                   |
| Product dimensions / weight      | 110 x 62 x 31.5 mm                                                      |
| Supported products               | SMT-3231PV, SMT-3221PV, SMT-2731PV, SMT-2721PV, SMT-1031PV, SMT-1031PVW |