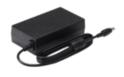

SPU-60240

Adapter

FC CUs CE EN

**Key Features** 

- DC 24V/2.5A 60W Adapter
- Compatible with SMT-3231PV/SMT-3221PV, SMT-2731PV/SMT-2721PV, SMT-1031PV/SMT-1031PVW
- Power cord included(1.83M)

#### **Specifications**

| Environmental                    |                                                                         |
|----------------------------------|-------------------------------------------------------------------------|
| Operating Temperature / Humidity | 0 ~ +40°C (+32°F ~ +104°F) / 20% ~ 80%                                  |
|                                  |                                                                         |
| Electrical                       |                                                                         |
| Input Voltage                    | 100Vac ~ 240Vac Input, DC24V/2.5A output                                |
| Power Consumption                | 60W                                                                     |
|                                  |                                                                         |
| Mechanical                       |                                                                         |
| Color                            | Black                                                                   |
| Product dimensions / weight      | 110 x 62 x 31.5 mm                                                      |
| Supported products               | SMT-3231PV, SMT-3221PV, SMT-2731PV, SMT-2721PV, SMT-1031PV, SMT-1031PVW |