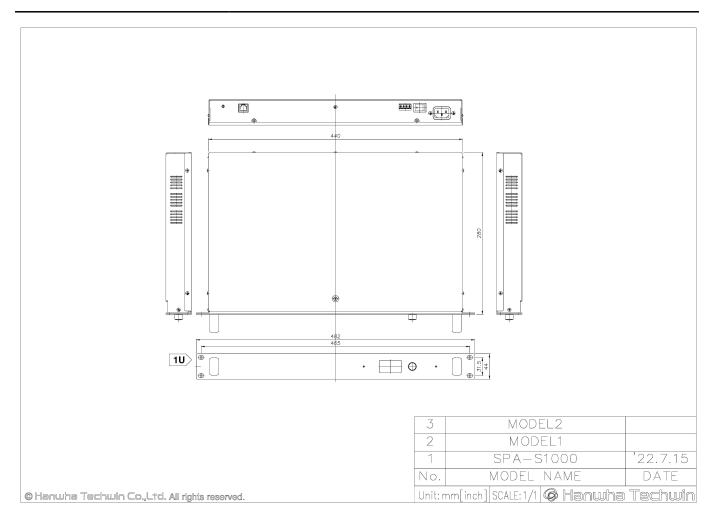

## **SPA-S1000**

**IP Audio Server** 

CAD Unit mm [inch]

## **Specifications**

| Product                                 |                                                                                                                                                  |
|-----------------------------------------|--------------------------------------------------------------------------------------------------------------------------------------------------|
| Туре                                    | IP Audio Server                                                                                                                                  |
|                                         |                                                                                                                                                  |
| Network                                 |                                                                                                                                                  |
| Ethernet                                | 10/100 Base-T                                                                                                                                    |
|                                         |                                                                                                                                                  |
| General                                 |                                                                                                                                                  |
| Operating Temperature                   | -10 ~ +40°C (+14°F ~ +104°F)                                                                                                                     |
| Operating Humidity                      | 10~85% RH (Non-Condensing)                                                                                                                       |
| Weight                                  | 3.02Kg                                                                                                                                           |
| Size                                    | 482(W)×44(H)×280(D)mm                                                                                                                            |
| Color                                   | Black                                                                                                                                            |
| Certificate                             | EMC : KS C 9832/9835, EN 55032/55035, FCC Part 15 Subpart B, ICES-003<br>Safety : KC 62368-1, EN 62368-1, UL 62368-1, CAN/CSA C22.2 No.2 62368-1 |
|                                         |                                                                                                                                                  |
| Power                                   |                                                                                                                                                  |
| РоЕ                                     | AC 120-240V, 50/60Hz, 10W, DC 24V, 350mA                                                                                                         |
| Network Protocol                        |                                                                                                                                                  |
| Security                                | Password protection : admin,setup,user,guest<br>(sha-2, Digest authentication, User access log)<br>Digest authentication, User access log        |
| Supported Protocols                     | IPv4, HTTP, SIP, mDNS, DNS, NTP, TCP, UDP, DHCP, ARP, ICMP                                                                                       |
| System Integration                      |                                                                                                                                                  |
| API (Application Programming Interface) | SUNAPI                                                                                                                                           |
|                                         |                                                                                                                                                  |
| Multi-source Dynamic PA control         | Multi-source up to 48 (Multicast) (Audio 24CH + Mic 24CH) Up to 512 Zone Control (Multicast) Up to 20 Zone Control (Unicast) Up to 255 Groups    |
| Functional Monitoring                   | Connection verification, Built-in system logging                                                                                                 |
|                                         |                                                                                                                                                  |