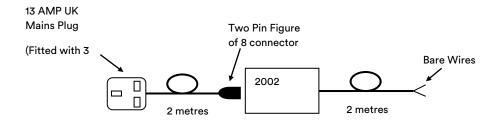

## / OVERVIEW & FEATURES

The power input is provided via a 3-pin UK mains plug.

Input Voltage: 100 – 240  $V_{AC}$  rms.

Output Voltage: 15V<sub>DC</sub> max.

Output Current: 2000mA max.

Wiring Key: Marked conductor +ve with white line.

Dimensions  $95 \times 60 \times 33$  mm

European plug mains lead option available Pt. No. 2001EUR

AMG Systems Ltd. 3 The Omega Centre, Stratton Business Park, Biggleswade, Bedfordshire, SG18 8QB T :: +44 (0) 1767 600 777 E :: sales@amgsystems.com D16126-03