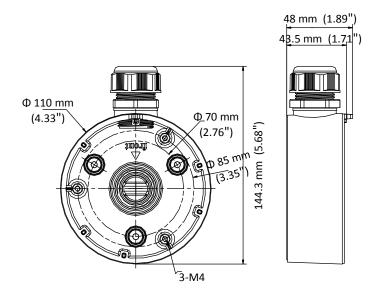

## Dimension

## Parameter

| Model      | DS-1280ZJ-TR13                                     |
|------------|----------------------------------------------------|
| Parameters | Junction Box                                       |
| Appearance | Hikvision White                                    |
| Material   | Aluminum Alloy                                     |
| Dimension  | Φ110 mm × 144.3 mm × 48 mm (4.33" × 5.68" × 1.89") |
| Weight     | Approx. 247 g (0.54 lb.)                           |