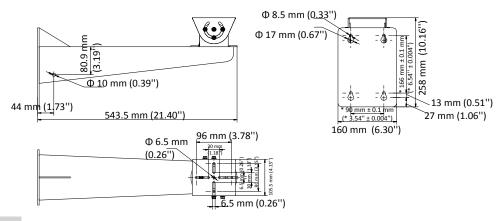

### **Dimension**

### **Parameter**

| Model      | DS-1707ZJ-Y-E                                        |
|------------|------------------------------------------------------|
| Parameters | Wall Mount                                           |
| Appearance | Unpainted Stainless Steel                            |
| Material   | SUS316L                                              |
| Dimension  | 543.5 mm × 160 mm × 258 mm (21.40" × 6.30" × 10.16") |
| Weight     | 4.98 kg (10.98 lb.)                                  |