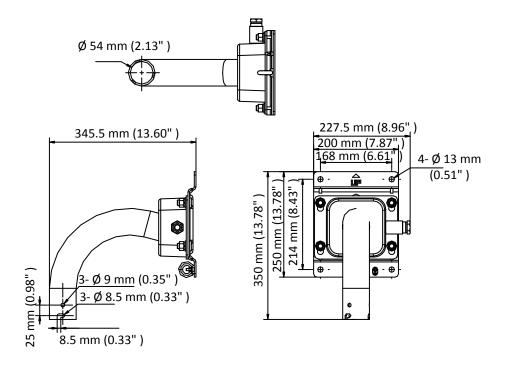

#### **Dimension**

## **Parameter**

| Model      | DS-1690ZJ-X                                            |
|------------|--------------------------------------------------------|
| Parameters | Wall Mount                                             |
| Appearance | Natural Stainless Steel Color                          |
| Material   | SUS304                                                 |
| Dimension  | 350 mm × 227.5 mm × 345.5 mm (13.78" × 8.96" × 13.60") |
| Weight     | 7 kg (15.43 lb.)                                       |