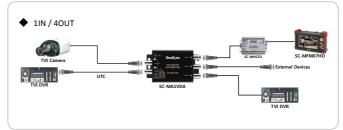

|  |  |
|                        | Video In  | BNC-F, 1 IN                                  |  |  |
| Connection<br>port     | Video Out | BNC-F, 4 OUT                                 |  |  |
| port                   | Power In  | DC JACK                                      |  |  |
| LED                    |           | Power In                                     |  |  |
| Power consumption      |           | 0.5W                                         |  |  |
| Temperature / Humidity |           | -10°C ~ +50°C / 0 ~ 80%                      |  |  |
| Case / Weight          |           | Aluminum / 121g                              |  |  |
| Dimensions (mm)        |           | 106(W) x 60(H) x 25(D)                       |  |  |

#### Connection Diagram



#### Dimensions