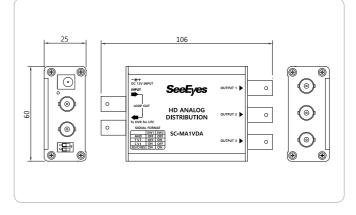

### Specifications

| MODEL                  |           | SC-MA1VDA                                    |  |  |
|------------------------|-----------|----------------------------------------------|--|--|
| Video Input            |           | AHD/TVI/CVI(up to 8MP), SD/CVBS - Select one |  |  |
| Video Output           |           | Same resolution with Input signal            |  |  |
| Power Input            |           | DC 12V / 0.5A                                |  |  |
|                        | Video In  | BNC-F, 1 IN                                  |  |  |
| Connection<br>port     | Video Out | BNC-F, 4 OUT                                 |  |  |
| port                   | Power In  | DC JACK                                      |  |  |
| LED                    |           | Power In                                     |  |  |
| Power consumption      |           | 0.5W                                         |  |  |
| Temperature / Humidity |           | -10°C ~ +50°C / 0 ~ 80%                      |  |  |
| Case / Weight          |           | Aluminum / 121g                              |  |  |
| Dimensions (mm)        |           | 106(W) x 60(H) x 25(D)                       |  |  |

#### Dimensions