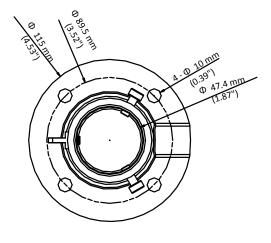

## Dimension

#### Parameter

| Model      | DS-1668ZJ-P                      |
|------------|----------------------------------|
| Parameters | Pendant Mount                    |
| Appearance | Platinum Gray                    |
| Material   | Steel                            |
| Dimension  | Φ 115 mm × 58 mm (4.53" × 2.28") |
| Weight     | 620 g (1.37 lb.)                 |