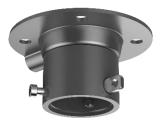

# **Pendant Mount**

# Feature

- Zinc-coated steel material with surface spray treatment
- The hook for safety rope facilitates camera's installation