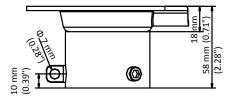

## Dimension

#### Parameter

| Model      | DS-1668ZJ-P                      |
|------------|----------------------------------|
| Parameters | Pendant Mount                    |
| Appearance | Platinum Gray                    |
| Material   | Steel                            |
| Dimension  | Φ 115 mm × 58 mm (4.53" × 2.28") |
| Weight     | 620 g (1.37 lb.)                 |