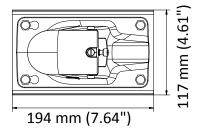

### **Dimension**

### **Parameter**

| Model      | DS-1602ZJ-Pole-P                                        |
|------------|---------------------------------------------------------|
| Parameters | Vertical Pole Mount for Speed Dome                      |
| Appearance | Platinum Gray                                           |
| Material   | Aluminum Alloy                                          |
| Dimension  | 451.3 mm × 194.0 mm × 117.0 mm (17.77" × 7.64" × 4.61") |
| Weight     | 2040 g (4.50 lb.)                                       |