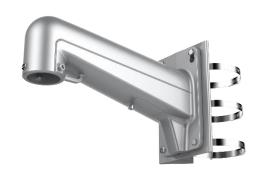

# DS-1602ZJ-Pole-P

**Vertical Pole Mount for Speed Dome** 

# **Feature**

- Aluminum alloy with surface spray treatment
- The hook for safety rope facilitates speed dome's installation
- Waterproof design