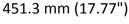

### **Dimension**

### **Parameter**

| Model      | DS-1602ZJ-Pole-P                                        |
|------------|---------------------------------------------------------|
| Parameters | Vertical Pole Mount for Speed Dome                      |
| Appearance | Platinum Gray                                           |
| Material   | Aluminum Alloy                                          |
| Dimension  | 451.3 mm × 194.0 mm × 117.0 mm (17.77" × 7.64" × 4.61") |
| Weight     | 2040 g (4.50 lb.)                                       |