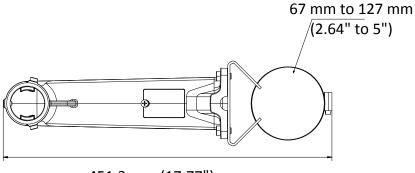

### **Dimension**

### **Parameter**

| Model      | DS-1602ZJ-Pole-P                                        |
|------------|---------------------------------------------------------|
| Parameters | Vertical Pole Mount for Speed Dome                      |
| Appearance | Platinum Gray                                           |
| Material   | Aluminum Alloy                                          |
| Dimension  | 451.3 mm × 194.0 mm × 117.0 mm (17.77" × 7.64" × 4.61") |
| Weight     | 2040 g (4.50 lb.)                                       |